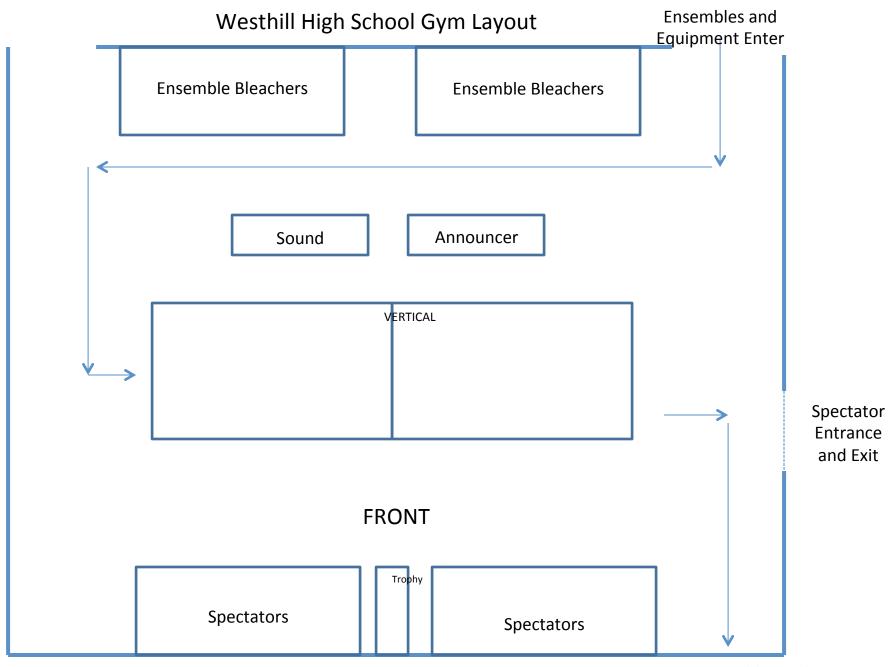

We invite directors and your staff to enjoy food and beverages throughout the competition in the Judges' and Staff Dining Room on the second floor Raynor Cafeteria (above the gym, accessed by the entryway stairs). Please display your USBands credentials to gain entry to the dining room.