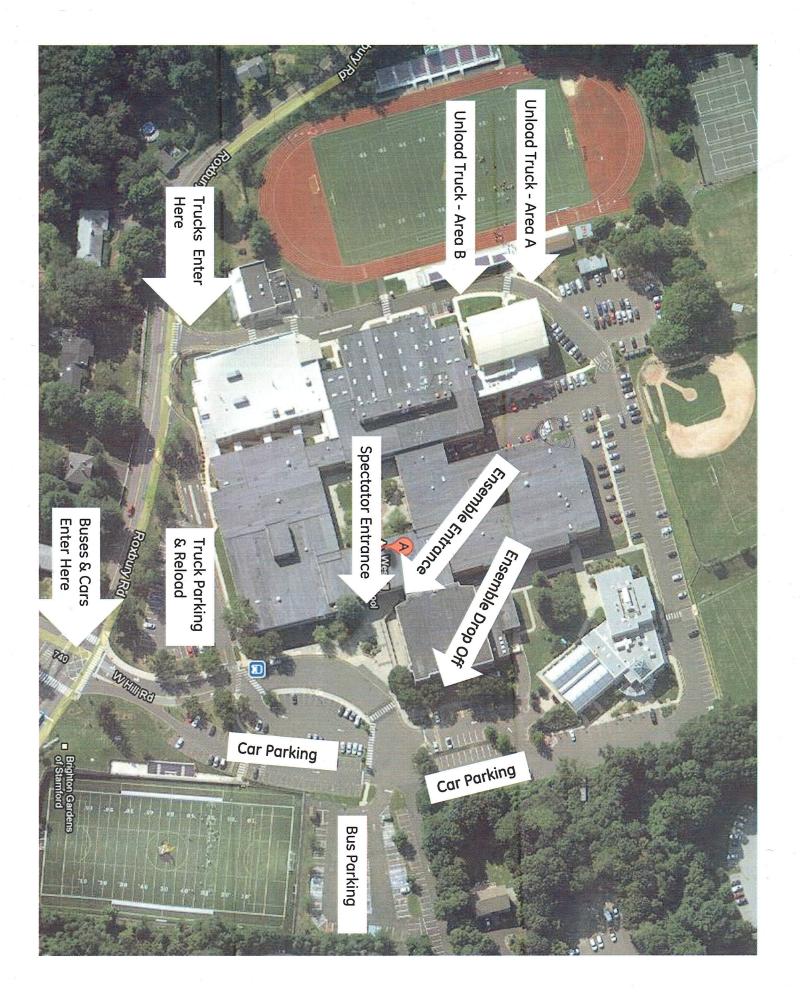

We invite directors and your staff to enjoy food and beverages throughout the competition in the Judges' and Staff Dining Room on the second floor Raynor Cafeteria (above the gym, accessed by the entryway stairs). Please display your USBands credentials to gain entry to the dining room.