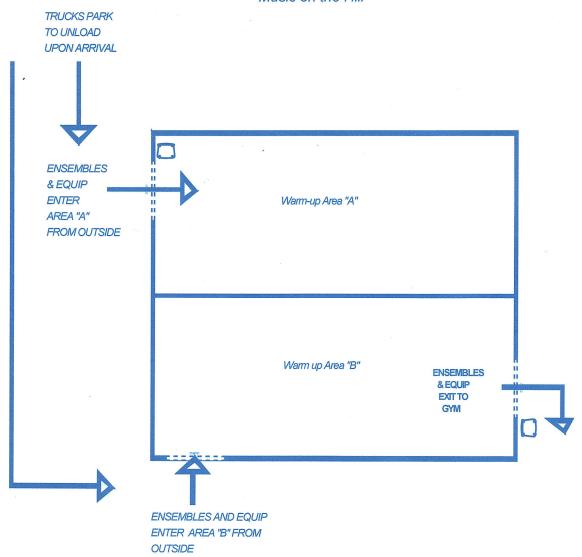

### WESTHILL HIGH SCHOOL WARM-UP GYM LAYOUT

"Music on the Hill"

Ensembles and Equipment Exit